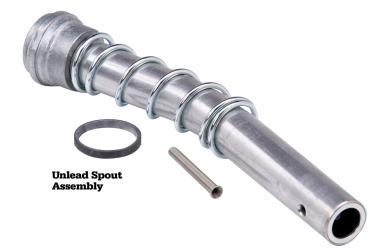

### **Unlead Spout Assemblies**

| MODEL NO. | DESCRIPTION                                                                     | SHIPPING WEIGHT LBS (KG)         |
|-----------|---------------------------------------------------------------------------------|----------------------------------|
| 001473    | X, XS <sup>®</sup> , 1A, 1GS Spout Assembly with Streamshaper <sup>®</sup>      | .3 (.14)                         |
| 008684    | X, XS <sup>®</sup> , 1A, 1GS MTBE Spout Assen<br>with Streamshaper <sup>®</sup> | nbly .3 (.14)                    |
| 010432    | X, XS <sup>®</sup> , 1A, 1GS Long Spout Assem<br>with Streamshaper <sup>®</sup> | bly .4 (.18)                     |
| 014376    | X, XS <sup>®</sup> , 1A, 1GS Spout Assembly w<br>with Streamshaper <sup>®</sup> | ithout Spout Spring,<br>.4 (.18) |
| 014420    | X, XS®, 1A, 1GS Spout Assembly with Streamshaper® and Spout Ring .4 (.18)       |                                  |