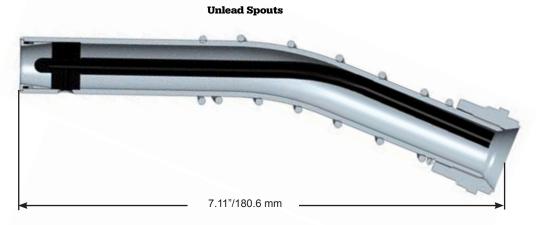

|

### **Light Duty Diesel Spout Assemblies**

| MODEL NO. | DESCRIPTION                                                               | SHIPPING WEIGHT LBS (KG)         |
|-----------|---------------------------------------------------------------------------|----------------------------------|
| 001471    | X, XS®, 1A, 1GS Spout Assembly with Streamshaper®                         | .4 (.18)                         |
| 014378    | X, XS®, 1A, 1GS Spout Assembly wi<br>with Streamshaper®                   | ithout Spout Spring,<br>.4 (.18) |
| 014421    | X, XS®, 1A, 1GS Spout Assembly with Streamshaper® and Spout Ring .4 (.18) |                                  |

SPOUT ASSEMBLIES



# X, XS<sup>®</sup> DOULS

#### **Spout Assemblies.**

## **Dimensions**





#### Light Duty Diesel Spout





2325 Husky Way • Pacific, MO 63069 (800) 325-3558 • Fax (636) 825-7300 www.husky.com • sales@husky.com