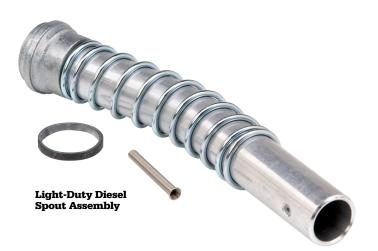

### **Light Duty Diesel Spout Assemblies**

| MODEL NO. | DESCRIPTION                                                               | SHIPPING WEIGHT LBS (KG)         |
|-----------|---------------------------------------------------------------------------|----------------------------------|
| 001471    | X, XS®, 1A, 1GS Spout Assembly with Streamshaper®                         | .4 (.18)                         |
| 014378    | X, XS®, 1A, 1GS Spout Assembly wi<br>with Streamshaper®                   | ithout Spout Spring,<br>.4 (.18) |
| 014421    | X, XS®, 1A, 1GS Spout Assembly with Streamshaper® and Spout Ring .4 (.18) |                                  |